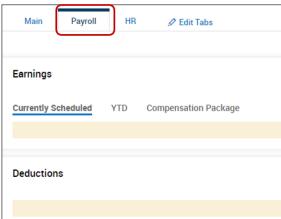

The Payroll tab displays your earnings and deductions.

The HR tab displays your benefit plans and goals (if established).

- 1. Log into Kronos
- 2. Click the Main Menu icon located in the upper left corner

3. Expand the My Information > My Profile sections, and then click My Profile

4. Click each tab – Main, Payroll and HR to view the information