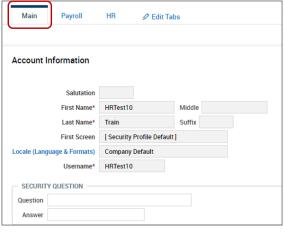

## **Viewing Your Profile**

Workforce Dimensions enables users to view their profile. Your profile consists of three tabs: Main, Payroll and HR.

The Main tab displays Account Information, Personal Information, Dates, Account Contacts and Account Demographics. Only the Account Demographics fields are editable.

3. Expand the My Information > My Profile sections, and then click My Profile

4. Click each tab – Main, Payroll and HR to view the information